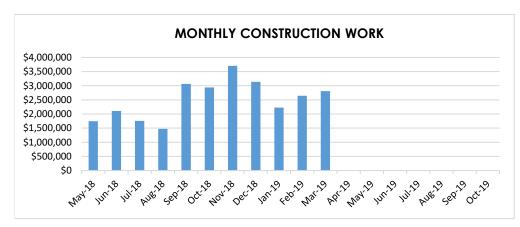

VALUE OF WORK COMPLETED TO DATE:

\$27,616,356

PERCENT
OF
PROJECT
COMPLETE:
52%